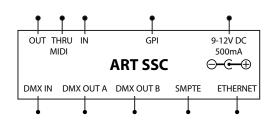

## Connection scheme

#### **Specifications**

- 2 x DMX-512 opto-isolated Output
- 1 x DMX-512 opto-isolated Input
- MIDI Input, Through and Output
- SMPTE Timecode Input
- GPI port with 4 contact-closures
- Art-net, OSC & UDP
- Desktop or DIN Rail mounted
- Kensington lock
- Locked power cable protection