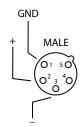

# **DATASHEET**

The Art SSC is a lighting controller for permanent installations. The device is completely solid-state, with no moving parts; it is an extremely secure and low-maintenance installation control solution that has only a minimal power consumption. All operating and programming is done through its dynamic web 2.0 interface.



#### **Specifications**

- 2 x DMX-512 opto-isolated Output
- 1 x DMX-512 opto-isolated Input
- MIDI Input, Through and Output
- SMPTE Timecode Input
- GPI port with 4 contact-closures
- Art-net, OSC & UDP
- Desktop or DIN Rail mounted
- Kensington lock
- Locked power cable protection

## Connection scheme



#### **DMX IN**



#### **DMX OUT**



### **GPI (RJ45)**







mm (inch)