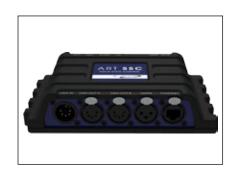

# **DATASHEET**

The Art SSC is a lighting controller for permanent installations. The device is completely solid-state, with no moving parts; it is an extremely secure and low-maintenance installation control solution that has only a minimal power consumption. All operating and programming is done through its dynamic web 2.0 interface.

#### **Specifications**

- 2 x DMX-512 opto-isolated Output
- 1 x DMX-512 opto-isolated Input
- MIDI Input, Through and Output
- SMPTE Timecode Input
- GPI port with 4 contact-closures
- Art-net, OSC & UDP
- Desktop or DIN Rail mounted
- Kensington lock
- Locked power cable protection