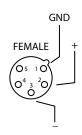

# **DATASHEET**

The Art SSC is a lighting controller for permanent installations. The device is completely solid-state, with no moving parts; it is an extremely secure and low-maintenance installation control solution that has only a minimal power consumption. All operating and programming is done through its dynamic web 2.0 interface.



#### **Specifications**

- 2 x DMX-512 opto-isolated Output
- 1 x DMX-512 opto-isolated Input
- MIDI Input, Through and Output
- SMPTE Timecode Input
- GPI port with 4 contact-closures
- Art-net, OSC & UDP
- Desktop or DIN Rail mounted
- Kensington lock
- Locked power cable protection

## Connection scheme



#### **DMX IN**



#### **DMX OUT**



### **GPI (RJ45)**







mm (inch)