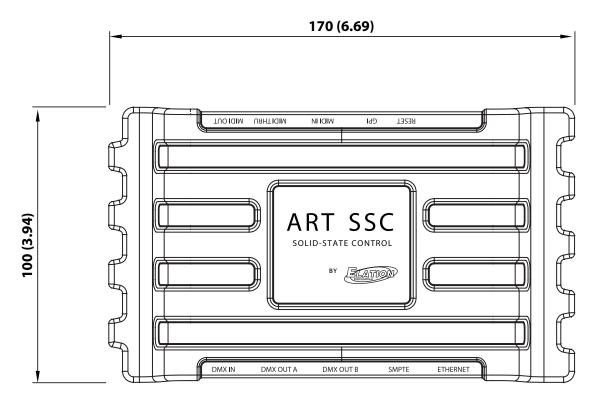

# **DATASHEET**

The Art SSC is a lighting controller for permanent installations. The device is completely solid-state, with no moving parts; it is an extremely secure and low-maintenance installation control solution that has only a minimal power consumption. All operating and programming is done through its dynamic web 2.0 interface.

#### **Specifications**

- 2 x DMX-512 opto-isolated Output
- 1 x DMX-512 opto-isolated Input
- MIDI Input, Through and Output
- SMPTE Timecode Input
- GPI port with 4 contact-closures
- Art-net, OSC & UDP
- Desktop or DIN Rail mounted
- Kensington lock
- Locked power cable protection

## Connection scheme