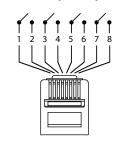

# **DATASHEET**

The Art SSC is a lighting controller for permanent installations. The device is completely solid-state, with no moving parts; it is an extremely secure and low-maintenance installation control solution that has only a minimal power consumption. All operating and programming is done through its dynamic web 2.0 interface.



#### **Specifications**

- 2 x DMX-512 opto-isolated Output
- 1 x DMX-512 opto-isolated Input
- MIDI Input, Through and Output
- SMPTE Timecode Input
- GPI port with 4 contact-closures
- Art-net, OSC & UDP
- Desktop or DIN Rail mounted
- Kensington lock
- Locked power cable protection

## Connection scheme



#### **DMX IN**



#### **DMX OUT**



### **GPI (RJ45)**







mm (inch)