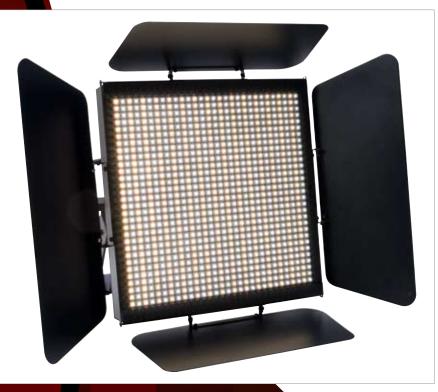

# TVL2000 LED PANEL

TVL 2000 LED Panel by Elation Professional is the ultimate broadcast LED TV light. Featuring adjustable color temperature via DMX-512 protocol with 450 cool white LEDs and 450 warm white LEDs, total control is at your fingertips. Adjust color from cool white daylight to warm white tungsten with ease. This superior LED TV light allows you to customize to different skin tones without delay. The design of this fixture is optimized to express virtually limitless control producing soft, directional output from cool white daylight to soft warm tungsten, or any temperature in between. With 0-100% dimming capabilities the possibilities are limitless and the operator can produce an even and soft light output. With such low heat emissions the TVL 2000 remains cool to the touch. Color temperature and dimming can all be controlled by either using the onboard controls or via a DMX lighting controller. With the TVL 2000 LED Panel you're in complete control.

#### **Product Features**

- . Cool white and warm white LEDs to mix color temperature
- . Color temperature range from 3200°K to 6487°K
- . Built-in magnetic gel/diffuser holder
- . Low heat output
- . Low power consumption
- . cETLus approval pending