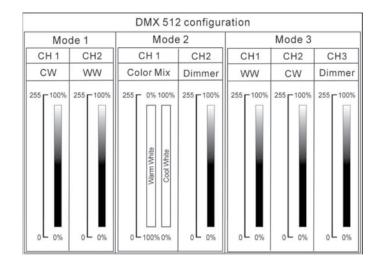

# **DMX Traits**

| Mode 1  |         |                 |
|---------|---------|-----------------|
| Channel | Value   | <b>Function</b> |
| 1       | 0 - 255 | Cool White      |
| 2       | 0 - 255 | Warm White      |
| Mode 2  |         |                 |
| Channel | Value   | <b>Function</b> |
| 1       | 0 - 255 | Color mix       |
| 2       | 0 - 255 | Dimmer          |
| Mode 3  |         |                 |
| Channel | Value   | <b>Function</b> |
| 1       | 0 - 255 | Warm White      |
| 2       | 0 - 255 | Cool White      |
| 3       | 0 - 255 | Dimmer          |
|         |         |                 |