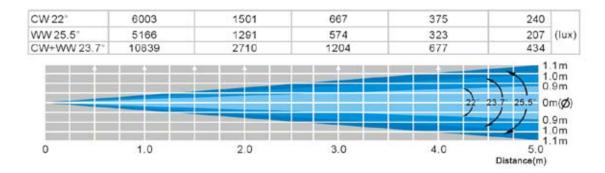

## **Photometrics**

| Sku#   | Description        |  |
|--------|--------------------|--|
| TVL593 | LED TV Panel Light |  |