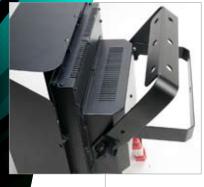

# TVL2000 LED PANEL

TVL 2000 LED Panel by Elation Professional is the ultimate broadcast LED TV light. Featuring adjustable color temperature via DMX-512 protocol with 450 cool white LEDs and 450 warm white LEDs, total control is at your fingertips. Adjust color from cool white daylight to warm white tungsten with ease. This superior LED TV light allows you to customize to different skin tones without delay. The design of this fixture is optimized to express virtually limitless control producing soft, directional output from cool white daylight to soft warm tungsten, or any temperature in between. With 0-100% dimming capabilities the possibilities are limitless and the operator can produce an even and soft light output. With such low heat emissions the TVL 2000 remains cool to the touch. Color temperature and dimming can all be controlled by either using the onboard controls or via a DMX lighting controller. With the TVL 2000 LED Panel you're in complete control.

. **Dimensions:** (LxWxH) 14.6" x 13" x 4.3" /

371 x 328 x 110mm

. Weight: 13.7 lbs. / 6.2 kgs.